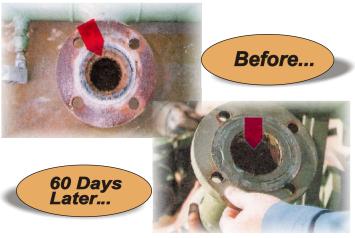

A particularly troublesome heat exchanger system was

selected by the plant engineers for the test.

Pictures were taken prior to the installation of the ENEFLOW system. Sixty days later the results observed were simply extraordinary.

The photos taken after the two-month test period were able to attest to the incredible performance of the ENEFLOW Fluid Dynamic Power Cells in controlling the refinery's severe mineral scale problems -- without the need for chemicals or complicated equipment.