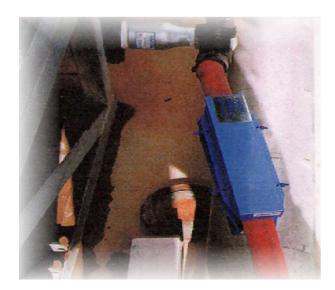

The local ENECON Sales Representative recommended an unconventional approach to alleviating the plant's scaling problems. They suggested installing a set of **ENEFLOW Fluid Dynamic Power Cells** to see if these high performance magnetohydrodynamic systems could solve some of the plant's problems.

A particularly troublesome heat exchanger system was

selected by the plant engineers for the test.

Pictures were taken prior to the installation of the ENEFLOW system. Sixty days later the results observed were simply extraordinary.