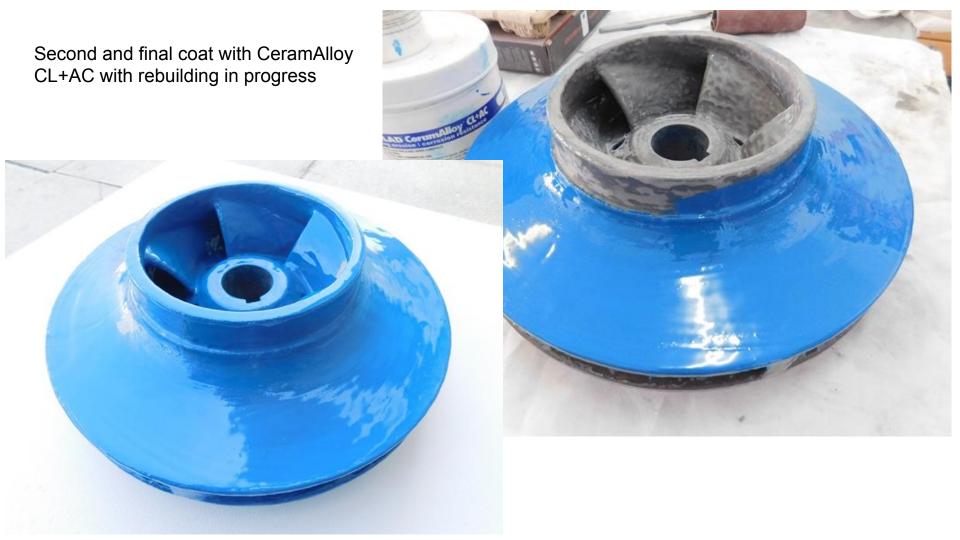

## **Our solution**

Grit blast Rebuild with ENECON's DurAlloy Coat & Protect with CeramAlloy CL+AC twice

First coat with CeramAlloy CL+AC