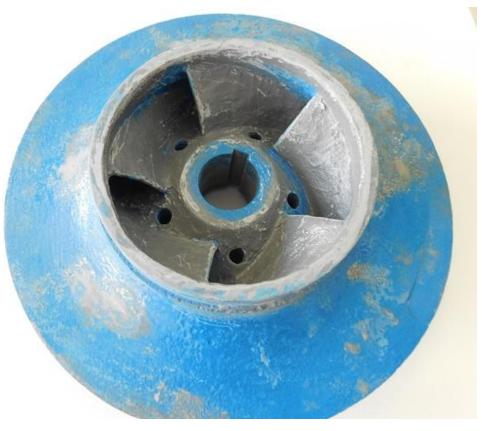

## **ENECON** products used:

DurAlloy CeramAlloy CL+AC

**The problem** Valve was not operational due to extended damage

## **Our solution**

Grit blast Rebuild with ENECON's DurAlloy Coat & Protect with CeramAlloy CL+AC twice

First coat with CeramAlloy CL+AC