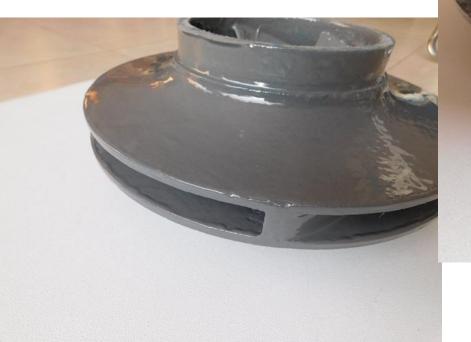

## **Our solution**

Grit blast Rebuild with ENECON's DurAlloy Coat & Protect with CeramAlloy CL+AC twice

First coat with CeramAlloy CL+AC