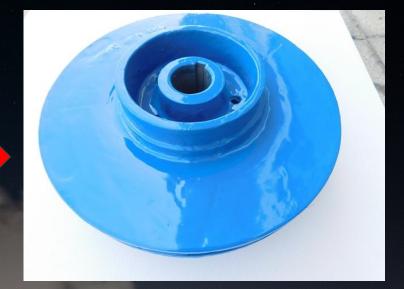

## **Our solution**

Grit blast Rebuild with ENECON's DurAlloy Coat & Protect with CeramAlloy CL+AC twice

First coat with CeramAlloy CL+AC