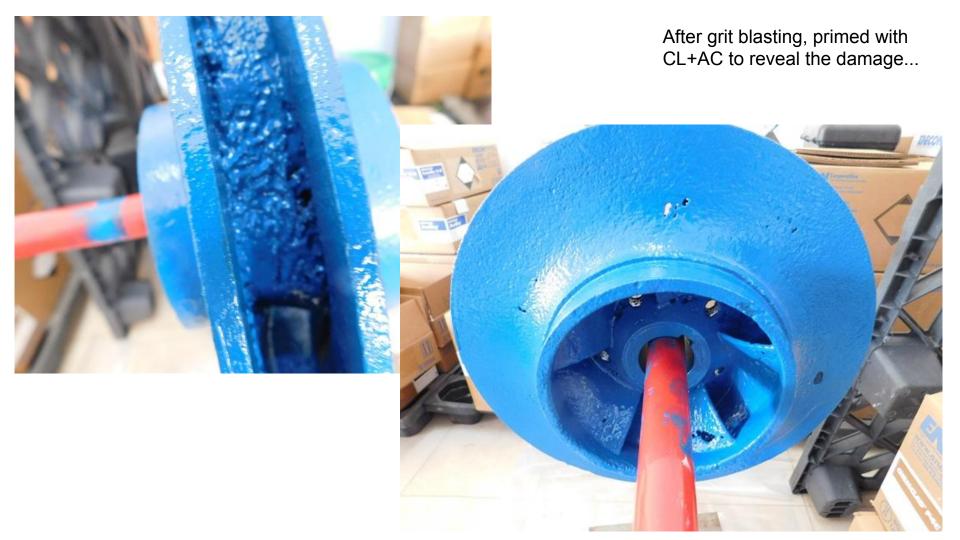

## **Our solution**

Grit blast Rebuild with ENECON's DurAlloy Coat & Protect with CeramAlloy CL+AC twice

First coat with CeramAlloy CL+AC