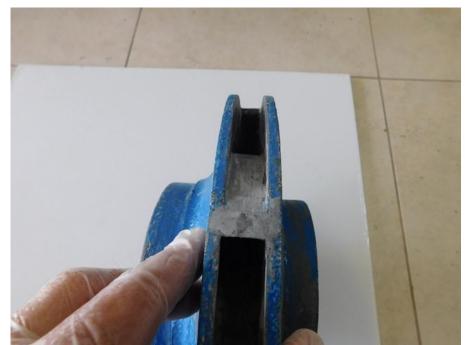

## **ENECON** products used:

DurAlloy CeramAlloy CL+AC

**The problem** Valve was not operational due to extended damage

## **Our solution**

Grit blast Rebuild with ENECON's DurAlloy Coat & Protect with CeramAlloy CL+AC twice

First coat with CeramAlloy CL+AC