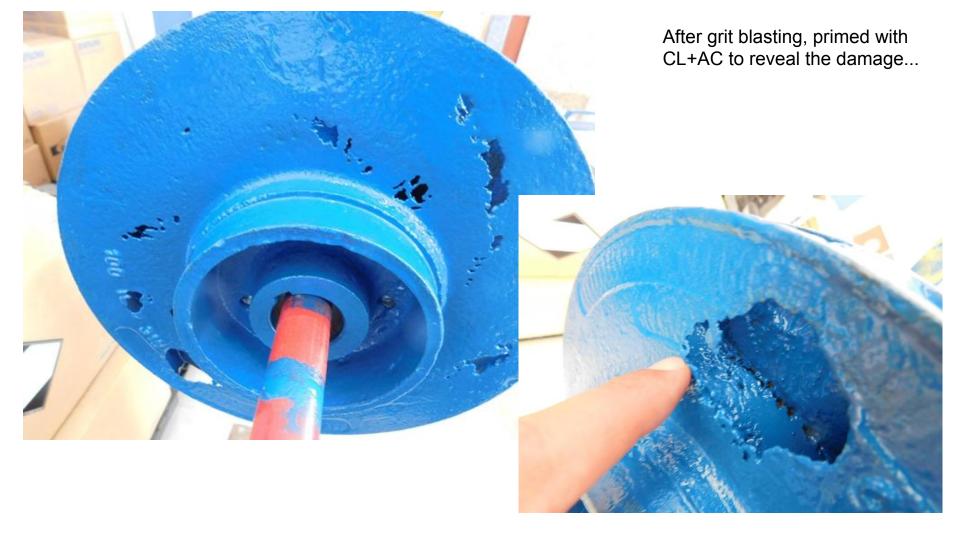

## **Our solution**

Grit blast Rebuild with ENECON's DurAlloy Coat & Protect with CeramAlloy CL+AC twice

First coat with CeramAlloy CL+AC